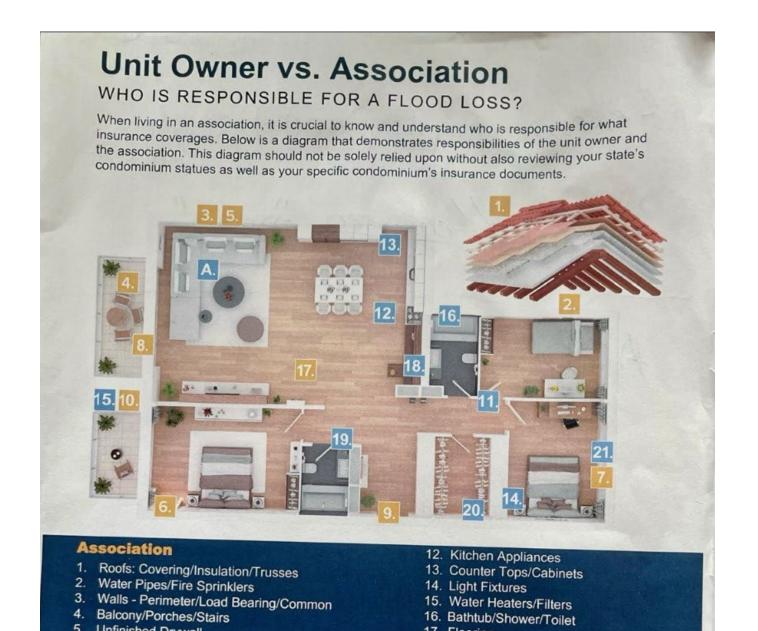

## Please note:

Items marked with an asterisk may not be applicable to your specific claim.

The information above relates to your Wiggins Bay Villas Association-purchased flood insurance, paid for by your dues. Details on what It covers are illustrated in this handout below (from Brown and Brown at our earlier WB Villas owner meeting).